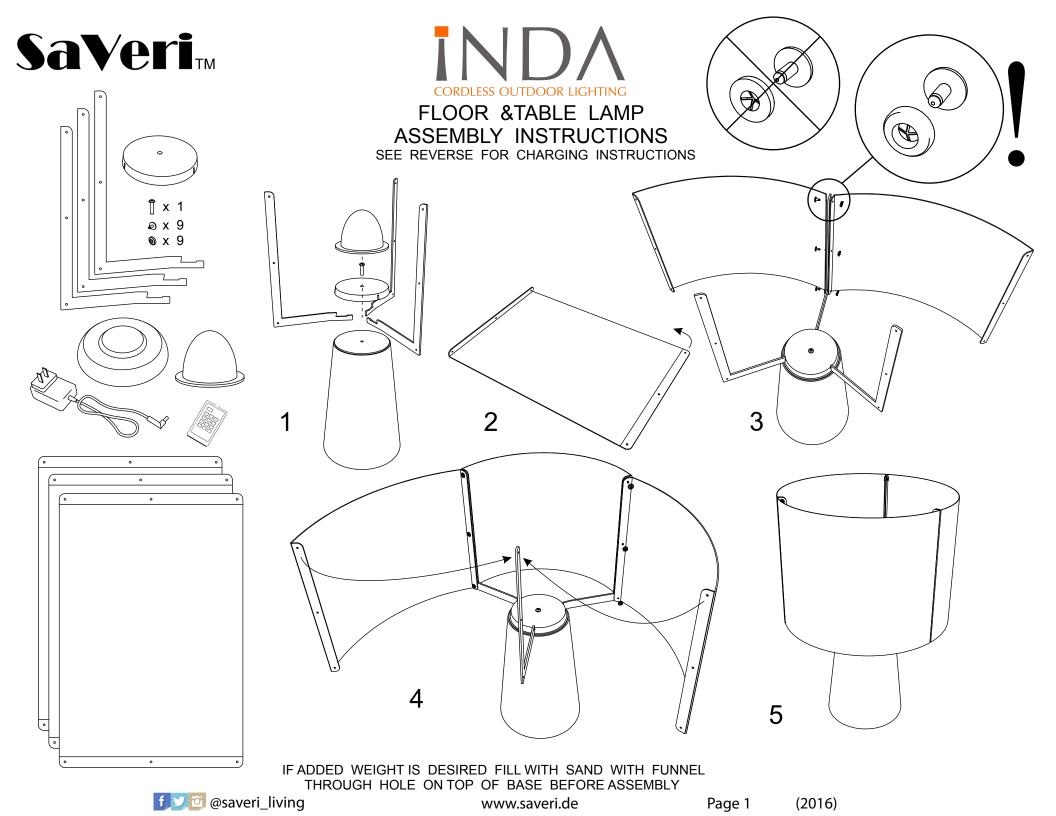

## CHARGING INSTRUCTIONS:

- 1. Place the charging induction plate in a, dry indoor location DO NOT operate or leave the charging induction plate outdoors
- 2. Connect the plug to an electrical wall outlet with an input voltage of AC100V-240V
- 3. Place the LED lamp directly on top of the charging induction plate so that there is a secure fit you should see a red (for charging) or blue light (fully charged) omitted from the LED lamp. If you do not see any light omitting from the LED lamp, check your electrical wall outlet is working and the LED lamp is correctly placed directly on top of the charging induction plate
- 4. The indicator light will turn blue once the LED lamp is fully charged

## LED LAMP OPERATING INSTRUCTIONS:

- 1. Place the LED lamp directly into the top of the lamp (once the lamp is fully assembled)
- 2. To turn on the LED lamp, turn it over and push the circular rubber button on the base of the LED lamp (this will turn the LED lamp on or of)
- 3. The LED lamp will operate continuously for at least 6.5 hours.
- 4. Recharging time is approximately 6 hours.

TECHNICAL SPECIFICATIONS Adapter Input: AC 100V-240V 50/60Hz.