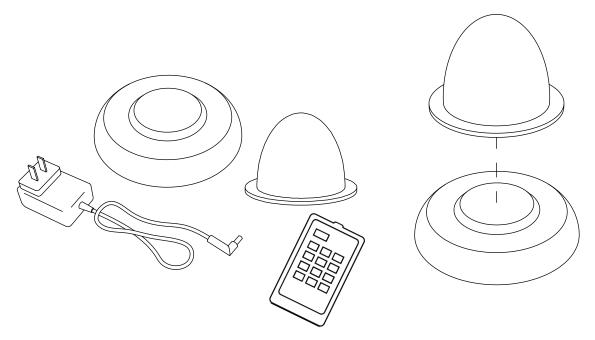

## CHARGING INSTRUCTIONS:

- 1. Place the charging induction plate in a, dry indoor location DO NOT operate or leave the charging induction plate outdoors
- 2. Connect the plug to an electrical wall outlet with an input voltage of AC100V-240V
- 3. Place the LED lamp directly on top of the charging induction plate so that there is a secure fit you should see a red (for charging) or blue light (fully charged) omitted from the LED lamp. If you do not see any light omitting from the LED lamp, check your electrical wall outlet is working and the LED lamp is correctly placed directly on top of the charging induction plate
- 4. The indicator light will turn blue once the LED lamp is fully charged

## LED LAMP OPERATING INSTRUCTIONS:

- 1. Place the LED lamp directly into the top of the lamp (once the lamp is fully assembled)
- 2. To turn on the LED lamp, turn it over and push the circular rubber button on the base of the LED lamp (this will turn the LED lamp on or of)
- 3. The LED lamp will operate continuously for at least 6.5 hours.
- 4. Recharging time is approximately 6 hours.